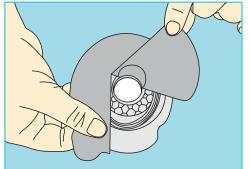

## LARYVOX® TAPE CONVEX

- Base plate, well suited for a deeply placed tracheostoma
- The base plate as honeycomb core offers a strong overall structure
- ▶ Due to its flexible honeycomb core, LARYVOX® Tape CONVEX offers a high level of wearing comfort as it is particularly strong, yet flexible and comfortable to wear at the same time
- The ergonomically shaped tear-off tab allows for easy placement
- ► The tape provides a reliable seal with its broad adhesive surface, which simplifies voice formation
- ➤ A new tab ensures easy removal of the tape from the skin
- Attachment system for daily use of HME filter cassettes or tracheostoma valves with a 22 mm adapter
- LARYVOX® Tape CONVEX is well suited for application with a finger-free speaking valve
- Transparent optics and water-repellent material
- Shape: oval / convex