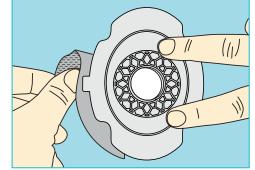

## LARYVOX® TAPE CONVEX

- Base plate, well suited for a deeply placed tracheostoma
- The base plate as honeycomb core offers a strong overall structure
- ▶ Due to its flexible honeycomb core, LARYVOX® Tape CONVEX offers a high level of wearing comfort as it is particularly strong, yet flexible and comfortable to wear at the same time
- The ergonomically shaped tear-off tab allows for easy placement
- ► The tape provides a reliable seal with its broad adhesive surface, which simplifies voice formation
- ➤ A new tab ensures easy removal of the tape from the skin
- Attachment system for daily use of HME filter cassettes or tracheostoma valves with a 22 mm adapter
- LARYVOX® Tape CONVEX is well suited for application with a finger-free speaking valve
- Transparent optics and water-repellent material
- Shape: oval / convex