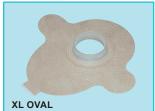

## LARYVOX® TAPE COMFORT

- Highest possible adhesive properties
- Non-invasive
- Adapts comfortably to movements
- High flexibility and long wearing period
- Optimal for physical activity
- No friction inside the tracheostoma
- With 22 mm housing to be combined with any HME and speaking valve with 22 mm adapter (KOMBI)
- Can be combined with special silicone tubes (LARYNGOTEC® KOMBI CLIP or LARYNGOTEC® KOMBI CLIP LINGO) if additional tracheal stabilisation is needed
- Available in 3 different shapes: round, oval, XL-oval

## **Order information:**

LARYVOX® Tape COMFORT round, pack of 15 LARYVOX® Tape COMFORT oval, pack of 15 LARYVOX® Tape COMFORT XL oval, pack of 15

**REF 48140** 

**REF 48240** 

**REF 48340**