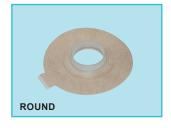

## LARYVOX® TAPE COMFORT

- Highest possible adhesive properties
- Non-invasive
- Adapts comfortably to movements
- High flexibility and long wearing period
- Optimal for physical activity
- No friction inside the tracheostoma
- With 22 mm housing to be combined with any HME and speaking valve with 22 mm adapter (KOMBI)
- Can be combined with special silicone tubes (LARYNGOTEC® KOMBI CLIP or LARYNGOTEC® KOMBI CLIP LINGO) if additional tracheal stabilisation is needed
- Available in 3 different shapes: round, oval, XL-oval

## **Order information:**

LARYVOX® Tape COMFORT round, pack of 15 LARYVOX® Tape COMFORT oval, pack of 15 LARYVOX® Tape COMFORT XL oval, pack of 15

**REF 48140** 

**REF 48240** 

**REF 48340**