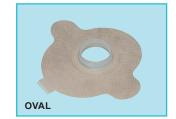

## LARYVOX® TAPE COMFORT

- Highest possible adhesive properties
- Non-invasive
- Adapts comfortably to movements
- High flexibility and long wearing period
- Optimal for physical activity
- No friction inside the tracheostoma
- With 22 mm housing to be combined with any HME and speaking valve with 22 mm adapter (KOMBI)
- Can be combined with special silicone tubes (LARYNGOTEC® KOMBI CLIP or LARYNGOTEC® KOMBI CLIP LINGO) if additional tracheal stabilisation is needed
- Available in 3 different shapes: round, oval, XL-oval

## **Order information:**

LARYVOX® Tape COMFORT round, pack of 15 LARYVOX® Tape COMFORT oval, pack of 15 LARYVOX® Tape COMFORT XL oval, pack of 15

**REF 48140** 

**REF 48240** 

**REF 48340**