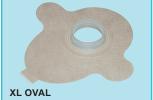

## LARYVOX® TAPE COMFORT

- Highest possible adhesive properties
- Non-invasive
- Adapts comfortably to movements
- High flexibility and long wearing period
- Optimal for physical activity
- No friction inside the tracheostoma
- With 22 mm housing to be combined with any HME and speaking valve with 22 mm adapter (KOMBI)
- Can be combined with special silicone tubes (LARYNGOTEC® KOMBI CLIP or LARYNGOTEC® KOMBI CLIP LINGO) if additional tracheal stabilisation is needed
- Available in 3 different shapes: round, oval, XL-oval

## **Order information:**

LARYVOX® Tape COMFORT round, pack of 15 LARYVOX® Tape COMFORT oval, pack of 15 LARYVOX® Tape COMFORT XL oval, pack of 15

**REF 48140** 

**REF 48240** 

**REF 48340**