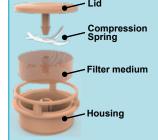

- Due to its very low respiratory resistance, the LARYVOX® EXTRA HME SPORT is well suited for use in sporting activities
- Excellent tactility: a rounded recess in the lid of the HME simplifies the locking mechanism and makes optimal positioning of the finger very easy to feel
- The lateral openings of the LARYVOX® EXTRA HME SPORT allow for largely unimpaired and easy breathing even below clothing.
- A rabbet around the housing allows easy and quick removal of the HME (e.g. when coughing)
- With 22 mm adapter (KOMBI) to connect to any conventional base plates (e.g. LARYVOX® Tape) or silicone tubes for laryngectomees (e.g. LARYNGOTEC®)
- In addition to the LARYVOX® EXTRA HME SPORT, the following additional variants are available: