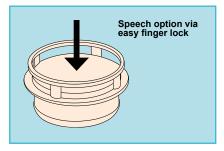

- Due to its very low respiratory resistance, the LARYVOX® EXTRA HME SPORT is well suited for use in sporting activities
- Excellent tactility: a rounded recess in the lid of the HME simplifies the locking mechanism and makes optimal positioning of the finger very easy to feel
- The lateral openings of the LARYVOX® EXTRA HME SPORT allow for largely unimpaired and easy breathing even below clothing.
- A rabbet around the housing allows easy and quick removal of the HME (e.g. when coughing)
- With 22 mm adapter (KOMBI) to connect to any conventional base plates (e.g. LARYVOX® Tape) or silicone tubes for laryngectomees (e.g. LARYNGOTEC®)
- In addition to the LARYVOX® EXTRA HME SPORT, the following additional variants are available: