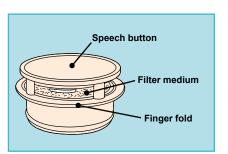

- Due to its very low respiratory resistance, the LARYVOX® EXTRA HME SPORT is well suited for use in sporting activities
- Excellent tactility: a rounded recess in the lid of the HME simplifies the locking mechanism and makes optimal positioning of the finger very easy to feel
- The lateral openings of the LARYVOX® EXTRA HME SPORT allow for largely unimpaired and easy breathing even below clothing.
- A rabbet around the housing allows easy and quick removal of the HME (e.g. when coughing)
- With 22 mm adapter (KOMBI) to connect to any conventional base plates (e.g. LARYVOX® Tape) or silicone tubes for laryngectomees (e.g. LARYNGOTEC®)
- In addition to the LARYVOX® EXTRA HME SPORT, the following additional variants are available: