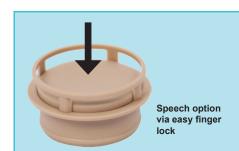

## LARYVOX<sup>®</sup> EXTRA HME

HME in discrete design with speech option via easy finger lock

or silicone tubes for laryngectomees (e.g. LARYNGOTEC®)

- For use day and night (max. 24 hrs.)
- Excellent tactility: a rounded recess in the lid of the HME simplifies the locking mechanism and makes optimal positioning of the finger very easy to feel