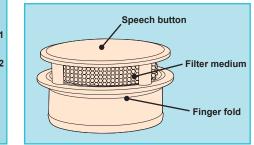

## LARYVOX<sup>®</sup> EXTRA HME

HME in discrete design with speech option via easy finger lock

or silicone tubes for laryngectomees (e.g. LARYNGOTEC®)

- For use day and night (max. 24 hrs.)
- Excellent tactility: a rounded recess in the lid of the HME simplifies the locking mechanism and makes optimal positioning of the finger very easy to feel

The lateral openings of the LARYVOX<sup>®</sup> EXTRA HME allow for largely unimpaired and easy breathing –

A rabbet around the housing allows easy and quick removal of the HME (e. g. when coughing)

With 22 mm adapter (KOMBI) to connect to any conventional base plates (e.g. LARYVOX<sup>®</sup> Tape)