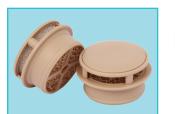

## LARYVOX<sup>®</sup> EXTRA HME

HME in discrete design with speech option via easy finger lock

or silicone tubes for laryngectomees (e.g. LARYNGOTEC®)

- For use day and night (max. 24 hrs.)
- Excellent tactility: a rounded recess in the lid of the HME simplifies the locking mechanism and makes optimal positioning of the finger very easy to feel

The lateral openings of the LARYVOX<sup>®</sup> EXTRA HME allow for largely unimpaired and easy breathing –

A rabbet around the housing allows easy and quick removal of the HME (e. g. when coughing)

With 22 mm adapter (KOMBI) to connect to any conventional base plates (e.g. LARYVOX<sup>®</sup> Tape)

The following variants are available:

Normal - normal breathing resistance at normal physical exertion
Medium - medium breathing resistance at medium physical exertion
HighFlow - reduced breathing resistance at pronounced physical exertion