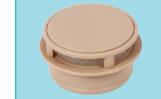

## LARYVOX<sup>®</sup> EXTRA HME

HME in discrete design with speech option via easy finger lock

or silicone tubes for laryngectomees (e.g. LARYNGOTEC®)

- For use day and night (max. 24 hrs.)
- Excellent tactility: a rounded recess in the lid of the HME simplifies the locking mechanism and makes optimal positioning of the finger very easy to feel

The lateral openings of the LARYVOX<sup>®</sup> EXTRA HME allow for largely unimpaired and easy breathing –

A rabbet around the housing allows easy and quick removal of the HME (e. g. when coughing)

With 22 mm adapter (KOMBI) to connect to any conventional base plates (e.g. LARYVOX<sup>®</sup> Tape)