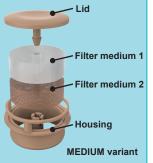

## LARYVOX<sup>®</sup> EXTRA HME

HME in discrete design with speech option via easy finger lock

or silicone tubes for laryngectomees (e.g. LARYNGOTEC®)

- For use day and night (max. 24 hrs.)
- Excellent tactility: a rounded recess in the lid of the HME simplifies the locking mechanism and makes optimal positioning of the finger very easy to feel

The lateral openings of the LARYVOX<sup>®</sup> EXTRA HME allow for largely unimpaired and easy breathing –

A rabbet around the housing allows easy and quick removal of the HME (e. g. when coughing)

With 22 mm adapter (KOMBI) to connect to any conventional base plates (e.g. LARYVOX<sup>®</sup> Tape)

The following variants are available:

Normal - normal breathing resistance at normal physical exertion
Medium - medium breathing resistance at medium physical exertion
HighFlow - reduced breathing resistance at pronounced physical exertion