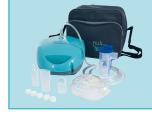

| ous inhalation | Sco | pe of delivery                                                                              |
|----------------|-----|---------------------------------------------------------------------------------------------|
| d).            | 1   | Mains connection cable                                                                      |
|                | 1   | Nebuliser                                                                                   |
|                | 1   | Air tube                                                                                    |
|                | 1   | Mouthpiece                                                                                  |
|                | 1   | Nosepiece                                                                                   |
|                | 5   | Filter                                                                                      |
|                | 1   | Inhalation mask for adults                                                                  |
|                | 1   | Inhalation mask for children                                                                |
|                | 1   | Bag                                                                                         |
| : 4.2")        | 1   | PEP cap                                                                                     |
| .4.2)          | 1   | Adapter Special accessories for tracheostomised/<br>laryngectomised patients are available. |
|                |     |                                                                                             |