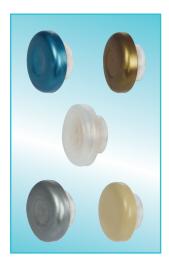

## LARYVOX® TOUCH HME HIGHFLOW

- Heat and Moisture Exchanger with low-pressure finger-occlusion facility
- Combines the advantages of an HME with hygienic finger occlusion and an appealing design
- HighFlow HME with low respiratory resistance and particularly suitable in the case of strong physical exertion and for new HME users
- The HME is covered by a sealing plate to assure plane occlusion of the HME during speech
- The sealing plate closes even at a very low pressure of the finger, even it the pressure is not in a perfectly centric position
- The sealing plate is covered by a large plastic cover to exclude any potential contamination of the finger by secretions or vice versa any potential contamination of the HME by microbial contamination of the finger
- The inhaled/exhaled air enters/escapes through lateral openings positioned at the side of the HME
- Therefore no adhesion of bibs or clothing to the HME during inhalation
- ► HME with 22 mm adapter (KOMBI) to be used with all LARYVOX® Tape Base Plates or other Base Plate Systems with 22 mm adapter
- LARYVOX® TOUCH HME HighFlow available in 5 different colours

## **Order information:**

| LARYVOX® TOUCH HME HIGHFLOW - blue metallic, Pack of 30 | REF 49850-01 |
|---------------------------------------------------------|--------------|
| LARYVOX® TOUCH HME HIGHFLOW - gold, Pack of 30          | REF 49850-02 |
| LARYVOX® TOUCH HME HIGHFLOW - silver, Pack of 30        | REF 49850-03 |
| LARYVOX® TOUCH HME HIGHFLOW - beige, Pack of 30         | REF 49850-04 |
| LARYVOX® TOUCH HME HIGHFLOW - clear, Pack of 30         | REF 49850-13 |
|                                                         |              |