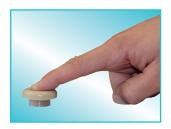

## LARYVOX® TOUCH HME HIGHFLOW

- Heat and Moisture Exchanger with low-pressure finger-occlusion facility
- Combines the advantages of an HME with hygienic finger occlusion and an appealing design
- HighFlow HME with low respiratory resistance and particularly suitable in the case of strong physical exertion and for new HME users
- The HME is covered by a sealing plate to assure plane occlusion of the HME during speech
- The sealing plate closes even at a very low pressure of the finger, even it the pressure is not in a perfectly centric position
- The sealing plate is covered by a large plastic cover to exclude any potential contamination of the finger by secretions or vice versa any potential contamination of the HME by microbial contamination of the finger
- The inhaled/exhaled air enters/escapes through lateral openings positioned at the side of the HME
- Therefore no adhesion of bibs or clothing to the HME during inhalation
- ► HME with 22 mm adapter (KOMBI) to be used with all LARYVOX® Tape Base Plates or other Base Plate Systems with 22 mm adapter
- LARYVOX® TOUCH HME HighFlow available in 5 different colours