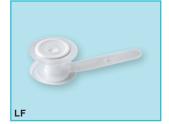

## BLOM-SINGER® CLASSIC™ INDWELLING LEF / LF SPECIAL ORDER (LARGE ESOPHAGEAL FLANGE / LARGE FLANGE) VOICE PROSTHESIS

- The Blom-Singer® Special Order Series offers a large assortment of special indwelling prostheses that cover specific requirements
- All variants are made of medical grade silicone and are furnished with specific product features to suit the respective indications
- Blom-Singer® CLASSIC™ Indwelling LEF (Large Esophageal Flange) is furnished with an enlarged oesophageal flange (19 mm diameter) for treatment of periprosthetic leakages as appropriate for the indication
- Optionally, this version is also available as a "Large Flange" version
- In the Blom-Singer<sup>®</sup> CLASSIC<sup>™</sup> Indwelling LF (Esophageal + Tracheal Flange) "Large Flange" variant, both the oesophageal flange and the tracheal flange are enlarged
- Both voice prosthesis are available as 16 and 20 Fr. version in sizes 4 14
- With the help of the LARYVOX® INSERTER the voice prosthesis can be placed anterograde quickly and easily:

## Order information:

| Blom-Singer <sup>®</sup> CLASSIC <sup>™</sup> Indwelling LEF | 16 Fr. | SIZE 4 -14 | REF IN16XX-LEF |
|--------------------------------------------------------------|--------|------------|----------------|
| (Large Esophageal Flange)                                    | 20 Fr. | SIZE 4 -14 | REF IN20XX-LEF |
| Blom-Singer® CLASSIC™ Indwelling LF                          | 16 Fr. | SIZE 4 -14 | REF IN16XX-LF  |
| (Large Esophageal + Tracheal Flange)                         | 20 Fr. | SIZE 4 -14 | REF IN20XX-LF  |
| LARYVOX® INSERTER                                            |        |            | REF 25900      |
| LARYVOX® INSERTER EXPERT                                     |        |            | REF 25910      |
| LARYVOX® INSERTER EXPERT SMALL                               |        |            | REF 25915      |
| LARYVOX® INSERTER SPECIAL                                    |        |            | REF 25920      |
|                                                              |        |            |                |