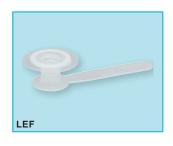

## BLOM-SINGER® CLASSIC™ INDWELLING LEF / LF SPECIAL ORDER (LARGE ESOPHAGEAL FLANGE / LARGE FLANGE) VOICE PROSTHESIS

- The Blom-Singer® Special Order Series offers a large assortment of special indwelling prostheses that cover specific requirements
- All variants are made of medical grade silicone and are furnished with specific product features to suit the respective indications
- Blom-Singer® CLASSIC™ Indwelling LEF (Large Esophageal Flange) is furnished with an enlarged oesophageal flange (19 mm diameter) for treatment of periprosthetic leakages as appropriate for the indication
- Optionally, this version is also available as a "Large Flange" version
- In the Blom-Singer<sup>®</sup> CLASSIC<sup>™</sup> Indwelling LF (Esophageal + Tracheal Flange) "Large Flange" variant, both the oesophageal flange and the tracheal flange are enlarged
- Both voice prosthesis are available as 16 and 20 Fr. version in sizes 4 14
- With the help of the LARYVOX® INSERTER the voice prosthesis can be placed anterograde quickly and easily:

## Order information:

| Blom-Singer <sup>®</sup> CLASSIC <sup>™</sup> Indwelling LEF | 16 Fr. | SIZE 4 -14 | REF IN16XX-LEF |
|--------------------------------------------------------------|--------|------------|----------------|
| (Large Esophageal Flange)                                    | 20 Fr. | SIZE 4 -14 | REF IN20XX-LEF |
| Blom-Singer® CLASSIC™ Indwelling LF                          | 16 Fr. | SIZE 4 -14 | REF IN16XX-LF  |
| (Large Esophageal + Tracheal Flange)                         | 20 Fr. | SIZE 4 -14 | REF IN20XX-LF  |
| LARYVOX® INSERTER                                            |        |            | REF 25900      |
| LARYVOX® INSERTER EXPERT                                     |        |            | REF 25910      |
| LARYVOX® INSERTER EXPERT SMALL                               |        |            | REF 25915      |
| LARYVOX® INSERTER SPECIAL                                    |        |            | REF 25920      |
|                                                              |        |            |                |