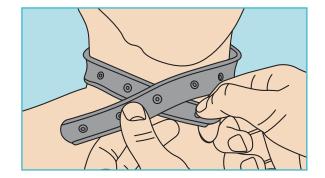

## **SECUTRACH®**

**Shower guard** 

- To prevent ingress of water into the trachea during showering
- ➤ Air openings with large diameters located in the lower area of the cap to prevent ingress of water while providing sufficient air to allow breathing without anxiety
- Sides of the cap have a thin protective edge which fits seamlessly to the skin, thereby optimizing the protection against the ingress of water
- ► Flexible and soft material allows the SECUTRACH® shower guard to adapt comfortably even to difficult and uneven neck anatomies
- Integrated struts enable the SECUTRACH® shower guard to retain its shape and to prevent it from collapsing
- Adjustable to different neck sizes