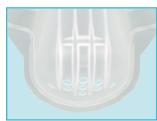

## **SECUTRACH®**

**Shower guard** 

- To prevent ingress of water into the trachea during showering
- ➤ Air openings with large diameters located in the lower area of the cap to prevent ingress of water while providing sufficient air to allow breathing without anxiety
- Sides of the cap have a thin protective edge which fits seamlessly to the skin, thereby optimizing the protection against the ingress of water
- ► Flexible and soft material allows the SECUTRACH® shower guard to adapt comfortably even to difficult and uneven neck anatomies
- Integrated struts enable the SECUTRACH® shower guard to retain its shape and to prevent it from collapsing
- Adjustable to different neck sizes