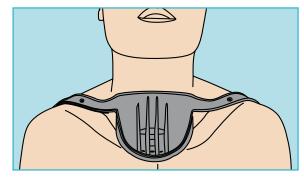

## **SECUTRACH®**

**Shower guard** 

- To prevent ingress of water into the trachea during showering
- ➤ Air openings with large diameters located in the lower area of the cap to prevent ingress of water while providing sufficient air to allow breathing without anxiety
- Sides of the cap have a thin protective edge which fits seamlessly to the skin, thereby optimizing the protection against the ingress of water
- ► Flexible and soft material allows the SECUTRACH® shower guard to adapt comfortably even to difficult and uneven neck anatomies
- Integrated struts enable the SECUTRACH® shower guard to retain its shape and to prevent it from collapsing
- Adjustable to different neck sizes