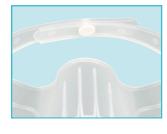

## **SECUTRACH®**

**Shower guard** 

- To prevent ingress of water into the trachea during showering
- ➤ Air openings with large diameters located in the lower area of the cap to prevent ingress of water while providing sufficient air to allow breathing without anxiety
- Sides of the cap have a thin protective edge which fits seamlessly to the skin, thereby optimizing the protection against the ingress of water
- ► Flexible and soft material allows the SECUTRACH® shower guard to adapt comfortably even to difficult and uneven neck anatomies
- Integrated struts enable the SECUTRACH® shower guard to retain its shape and to prevent it from collapsing
- Adjustable to different neck sizes