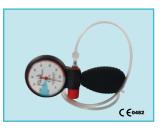

## **MUCOPROTECT®**

- For cuff pressure monitoring of tracheostomy tubes and endotracheal tubes with cuff
- Large surface allows precise adjustment to ensure maximum control accuracy
- Optimal pressure range (20-30 cm H<sub>2</sub>O) highlighted in blue colour
- Lateral pressure release button
- Can be used for all control balloons with Luer-Lock-connector (market standard)
- Connection tube included
- Connection tube also separately available (REF 19506)

## **Order information:**

MUCOPROTECT® Cuff pressure gauge

MUCOPROTECT® Connection tube for cuff pressure gauge

**REF 19500** 

**REF 19506**