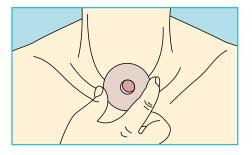

## LARYVOX® PAD CONNECT

Sealing plate

- LARYVOX® PAD CONNECT is a self-adhesive sealing plate made of soft, skin-coloured medical silicone with an integrated 22 mm connector (KOMBI)
- Particularly skin-friendly due to the material used, so the skin around the tracheostoma is less irritated
- Used to align the skin level of an irregular tracheostoma that is situated below the skin level
- Due to the integrated 22 mm connector (KOMBI) a suitable HME filter/artificial nose can be inserted directly into the PAD without any problems and without a base plate
- ▶ Due to its material properties and ergonomic shape, the LARYVOX® PAD CONNECT adapts to the skin around the tracheostoma
- ► The plano-convex shape of the LARYVOX® PAD CONNECT ensures high quality sealing that makes voice expression easier
- In addition to reduced leakage of secretion, the lateral flow of breathing air can also be minimised
- An adhesive for fixing is not necessary, but if an increased adhesive strength is required (e.g. at high tempering pressure), FAHL® Silicone Glue (REF 29810) can be used additionally