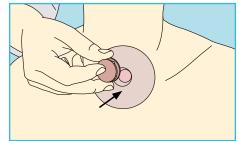

## LARYVOX® PAD CONNECT

Sealing plate

- LARYVOX® PAD CONNECT is a self-adhesive sealing plate made of soft, skin-coloured medical silicone with an integrated 22 mm connector (KOMBI)
- Particularly skin-friendly due to the material used, so the skin around the tracheostoma is less irritated
- Used to align the skin level of an irregular tracheostoma that is situated below the skin level
- Due to the integrated 22 mm connector (KOMBI) a suitable HME filter/artificial nose can be inserted directly into the PAD without any problems and without a base plate
- ▶ Due to its material properties and ergonomic shape, the LARYVOX® PAD CONNECT adapts to the skin around the tracheostoma
- ► The plano-convex shape of the LARYVOX® PAD CONNECT ensures high quality sealing that makes voice expression easier
- In addition to reduced leakage of secretion, the lateral flow of breathing air can also be minimised
- An adhesive for fixing is not necessary, but if an increased adhesive strength is required (e.g. at high tempering pressure), FAHL® Silicone Glue (REF 29810) can be used additionally