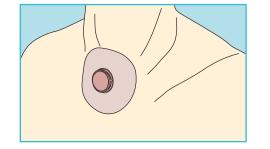

## LARYVOX® PAD CONNECT

Sealing plate

- LARYVOX® PAD CONNECT is a self-adhesive sealing plate made of soft, skin-coloured medical silicone with an integrated 22 mm connector (KOMBI)
- Particularly skin-friendly due to the material used, so the skin around the tracheostoma is less irritated
- Used to align the skin level of an irregular tracheostoma that is situated below the skin level
- Due to the integrated 22 mm connector (KOMBI) a suitable HME filter/artificial nose can be inserted directly into the PAD without any problems and without a base plate
- ▶ Due to its material properties and ergonomic shape, the LARYVOX® PAD CONNECT adapts to the skin around the tracheostoma
- ► The plano-convex shape of the LARYVOX® PAD CONNECT ensures high quality sealing that makes voice expression easier
- In addition to reduced leakage of secretion, the lateral flow of breathing air can also be minimised
- An adhesive for fixing is not necessary, but if an increased adhesive strength is required (e.g. at high tempering pressure), FAHL® Silicone Glue (REF 29810) can be used additionally