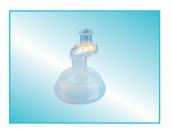

## LARYVOX<sup>®</sup> SOS SAFE-MASK

- Emergency Ventilation Mask for laryngectomees
- Allows safe mouth-to-tracheostoma ventilation in cases of emergency
- A disposable valve protects the user from possible risk of infection: The exhaled air, as well as any secretions escape through the valve at the side of the mask and are not inhaled by the first-aider
- The funnel-shaped design and the flexible silicone material provide a reliable seal of the tracheostoma, even on an uneven skin surface
- Additionally included in scope of supply: Emergency ID card and Emergency sticker