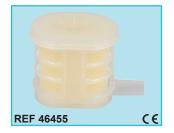

## **HUMIDOTRACH® / HUMIDOTRACH® ISO**

- HME filter with oxygen supply port
- ▶ 15 mm standard connector fits to all tracheostomy tubes with 15 mm connector (UNI)
- Open pore polyurethane foam filter
- Grid shaped housing to facilitate a maximum amount of air exchange
- With overpressure valve to allow unimpaired coughing
- Individually packed in convenient peel-packs
- ► HUMIDOTRACH®: An oxygen connecting piece fitted to the side of the housing (5 mm plug-in connection) enables a connecting tube to be connected up, thereby allowing combination with an oxygen source
- Oxygen connecting tube seperat available (REF 46320)
- HUMIDOTRACH® ISO: An oxygen connecting piece fitted to the side of the housing (6 mm ISO plugin connection / nipple) enables a connecting tube to be connected up, thereby allowing combination with an oxygen source
- Standardised for all ISO oxygen connection tubes

## Order information:

HUMIDOTRACH® Pack of 30 REF 46450

HUMIDOTRACH® ISO Pack of 30 REF 46455

Oxygen connecting tube Pack of 50 REF 46320