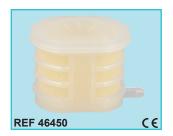

## **HUMIDOTRACH® / HUMIDOTRACH® ISO**

- HME filter with oxygen supply port
- ▶ 15 mm standard connector fits to all tracheostomy tubes with 15 mm connector (UNI)
- Open pore polyurethane foam filter
- Grid shaped housing to facilitate a maximum amount of air exchange
- With overpressure valve to allow unimpaired coughing
- Individually packed in convenient peel-packs
- ► HUMIDOTRACH®: An oxygen connecting piece fitted to the side of the housing (5 mm plug-in connection) enables a connecting tube to be connected up, thereby allowing combination with an oxygen source
- Oxygen connecting tube seperat available (REF 46320)
- HUMIDOTRACH® ISO: An oxygen connecting piece fitted to the side of the housing (6 mm ISO plugin connection / nipple) enables a connecting tube to be connected up, thereby allowing combination with an oxygen source
- Standardised for all ISO oxygen connection tubes

## Order information:

HUMIDOTRACH® Pack of 30 REF 46450

HUMIDOTRACH® ISO Pack of 30 REF 46455

Oxygen connecting tube Pack of 50 REF 46320