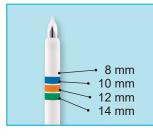

## BLOM-SINGER® VOICE PROSTHESIS PLACEMENT SURGICAL KIT

- The surgical kit from Blom-Singer® (16 Fr.) is a complete surgical set for one-time use
- Serves for intraoperative primary or secondary puncturing for placement of a Blom-Singer<sup>®</sup> Classic<sup>™</sup> Indwelling voice prosthesis
- Besides the separately packaged voice prosthesis, it comprises the following components: Guide catheter; Trocar (disposable instrument); Pharynx protector (disposable instrument)
- ► The trocar included in the Voice Prosthesis Placement Surgical Kit is distinguished particularly by its tip which is extremely sharp-edged thanks to its 3-sided cut, thereby enabling effortless puncturing
- The trocar is seated in a sleeve that is furnished with a colour code. The colour code offers the unique possibility of measuring the length of the shunt channel already while performing the puncture and subsequently selecting the voice prosthesis that fits precisely
- ► The Blom-Singer® Voice Prosthesis Placement Surgical Kit is available in 16 Fr. und 20 Fr.

## Order information:

Blom-Singer® Voice Prosthesis Placement Surgical Kit

16 Fr.

**REF 28316** 

Blom-Singer® Voice Prosthesis Placement Surgical Kit

When ordering, please indicate the desired voice prosthesis size (8 - 14 mm)!