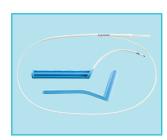

## BLOM-SINGER® VOICE PROSTHESIS PLACEMENT SURGICAL KIT

- The surgical kit from Blom-Singer® (16 Fr.) is a complete surgical set for one-time use
- Serves for intraoperative primary or secondary puncturing for placement of a Blom-Singer<sup>®</sup> Classic<sup>™</sup> Indwelling voice prosthesis
- Besides the separately packaged voice prosthesis, it comprises the following components: Guide catheter; Trocar (disposable instrument); Pharynx protector (disposable instrument)
- ► The trocar included in the Voice Prosthesis Placement Surgical Kit is distinguished particularly by its tip which is extremely sharp-edged thanks to its 3-sided cut, thereby enabling effortless puncturing
- The trocar is seated in a sleeve that is furnished with a colour code. The colour code offers the unique possibility of measuring the length of the shunt channel already while performing the puncture and subsequently selecting the voice prosthesis that fits precisely
- ► The Blom-Singer® Voice Prosthesis Placement Surgical Kit is available in 16 Fr. und 20 Fr.