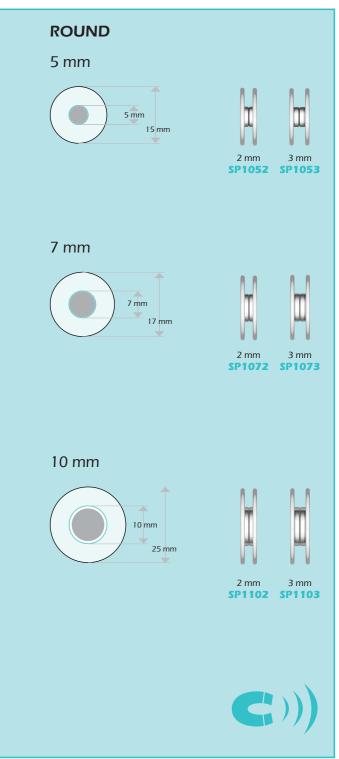

| ORDER INFORMATION  OVAL                     |                        |            |
|---------------------------------------------|------------------------|------------|
| BLOM SINGER <sup>®</sup> NASAL SEPTAL OVAL  | 11 x 13 mm, 2 mm thick | REF SP2112 |
| BLOM SINGER <sup>®</sup> NASAL SEPTAL OVAL  | 11 x 13 mm, 3 mm thick | REF SP2113 |
| BLOM SINGER <sup>®</sup> NASAL SEPTAL OVAL  | 13 x 17 mm, 2 mm thick | REF SP2132 |
| BLOM SINGER <sup>®</sup> NASAL SEPTAL OVAL  | 13 x 17 mm, 3 mm thick | REF SP2133 |
| BLOM SINGER <sup>®</sup> NASAL SEPTAL OVAL  | 15 x 21 mm, 2 mm thick | REF SP2152 |
| BLOM SINGER <sup>®</sup> NASAL SEPTAL OVAL  | 15 x 21 mm, 3 mm thick | REF SP2153 |
| ► ROUND                                     |                        |            |
| BLOM SINGER <sup>®</sup> NASAL SEPTAL ROUND | Ø 5 mm, 2 mm thick     | REF SP1052 |
| BLOM SINGER <sup>®</sup> NASAL SEPTAL ROUND | Ø 5 mm, 3 mm thick     | REF SP1053 |
| BLOM SINGER <sup>®</sup> NASAL SEPTAL ROUND | Ø 7 mm, 2 mm thick     | REF SP1072 |
| BLOM SINGER <sup>®</sup> NASAL SEPTAL ROUND | Ø 7 mm, 3 mm thick     | REF SP1073 |
| BLOM SINGER <sup>®</sup> NASAL SEPTAL ROUND | Ø 10 mm, 2 mm thick    | REF SP1102 |
| BLOM SINGER <sup>®</sup> NASAL SEPTAL ROUND | Ø 10 mm, 3 mm thick    | REF SP1103 |

### **INDIVIDUAL ADAPTATION**

The Blom-Singer<sup>®</sup> NASAL SEPTAL PERFORATION PROSTHESIS offers several round and oval shapes, sizes and thicknesses to ensure that the prosthesis can be fitted in the best possible way, individually and easily. The ideal fit minimises the mobility of the prosthesis and thus prevents bleeding and encrustation in the area of the defect. Furthermore an individual trimming of the flange is possible.