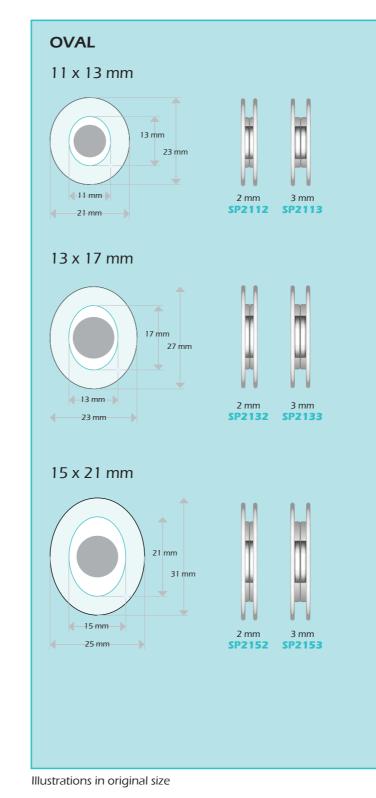

| ORDER INFORMATION  OVAL                     |                        |            |
|---------------------------------------------|------------------------|------------|
| BLOM SINGER <sup>®</sup> NASAL SEPTAL OVAL  | 11 x 13 mm, 2 mm thick | REF SP2112 |
| BLOM SINGER <sup>®</sup> NASAL SEPTAL OVAL  | 11 x 13 mm, 3 mm thick | REF SP2113 |
| BLOM SINGER <sup>®</sup> NASAL SEPTAL OVAL  | 13 x 17 mm, 2 mm thick | REF SP2132 |
| BLOM SINGER <sup>®</sup> NASAL SEPTAL OVAL  | 13 x 17 mm, 3 mm thick | REF SP2133 |
| BLOM SINGER <sup>®</sup> NASAL SEPTAL OVAL  | 15 x 21 mm, 2 mm thick | REF SP2152 |
| BLOM SINGER <sup>®</sup> NASAL SEPTAL OVAL  | 15 x 21 mm, 3 mm thick | REF SP2153 |
| ► ROUND                                     |                        |            |
| BLOM SINGER <sup>®</sup> NASAL SEPTAL ROUND | Ø 5 mm, 2 mm thick     | REF SP1052 |
| BLOM SINGER <sup>®</sup> NASAL SEPTAL ROUND | Ø 5 mm, 3 mm thick     | REF SP1053 |
| BLOM SINGER <sup>®</sup> NASAL SEPTAL ROUND | Ø 7 mm, 2 mm thick     | REF SP1072 |
| BLOM SINGER <sup>®</sup> NASAL SEPTAL ROUND | Ø 7 mm, 3 mm thick     | REF SP1073 |
| BLOM SINGER <sup>®</sup> NASAL SEPTAL ROUND | Ø 10 mm, 2 mm thick    | REF SP1102 |
| BLOM SINGER <sup>®</sup> NASAL SEPTAL ROUND | Ø 10 mm, 3 mm thick    | REF SP1103 |

### **INDIVIDUAL ADAPTATION**

The Blom-Singer<sup>®</sup> NASAL SEPTAL PERFORATION PROSTHESIS offers several round and oval shapes, sizes and thicknesses to ensure that the prosthesis can be fitted in the best possible way, individually and easily. The ideal fit minimises the mobility of the prosthesis and thus prevents bleeding and encrustation in the area of the defect. Furthermore an individual trimming of the flange is possible.