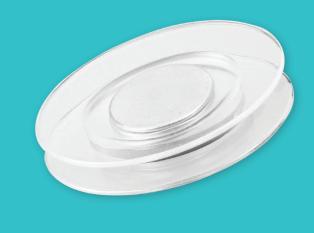

# Blom-Singer<sup>®</sup> NASAL SEPTAL PERFORATION PROSTHESIS

The magnetic nasal septum prosthesis consists of 2 components each with a double flange. The neodymium magnets offer strong, reliable hold and are securely covered by precisely shaped medical silicone. Since both flanges have the same shape and the same diameter, the mobility of the prosthesis is minimised and the best possible adaptation to the nasal septal perforation is achieved. Thus the Blom-Singer<sup>®</sup> NASAL SEPTAL PERFORATION PROSTHESIS provides a pleasant wearing comfort and reduces the accumulation of secretion residues and bleeding.