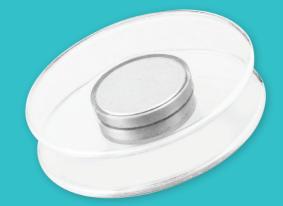

# Blom-Singer<sup>®</sup> NASAL SEPTAL PERFORATION PROSTHESIS

The magnetic nasal septum prosthesis consists of 2 components each with a double flange. The neodymium magnets offer strong, reliable hold and are securely covered by precisely shaped medical silicone. Since both flanges have the same shape and the same diameter, the mobility of the prosthesis is minimised and the best possible adaptation to the nasal septal perforation is achieved. Thus the Blom-Singer<sup>®</sup> NASAL SEPTAL PERFORATION PROSTHESIS provides a pleasant wearing comfort and reduces the accumulation of secretion residues and bleeding.