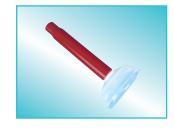

## LARYVOX® SOS MASK

- Ventilation Funnel for emergency use
- Allows safe mouth-to-tracheostoma ventilation in cases of emergency
- Consists of two parts: a soft silicone tracheostoma mask and an adapter tube which is attached to the mask
- Suitable for direct ventilation through the tracheostoma as well as for an indirect ventilation through a tracheostomy tube
- Easy to clean, lightweight, handy, small
- The easy to detach plug-in connection enables the ventilation funnel to be easily disassembled into its individual parts which can be easily stored, e.g. in a jacket pocket
- Additionally included in scope of supply: Emergency ID card and Emergency sticker