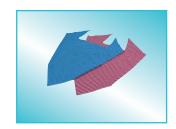

## TRACHEOTEX® EASY

- To cover and protect the tracheostoma of laryngectomized and tracheostomized patients
- Cut in the shape of a fashionable, triangular neckerchief
- Easily fastened by knotting the tips at the back of the neck
- An insert, made of multiple layers of fine mesh fabric warms, filters and humidifies the inspired air. At the same time escaping tracheal secretions are reliably absorbed
- Washable at 30°C and reusable
- Available in many different colors and patterns matching the wardrobe (cf color sample card – available as extra brochure)