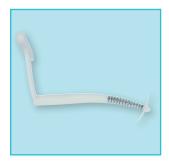

## **BLOM-SINGER® PROSTHESIS SIZER DILATOR**

- The Blom-Singer® Prosthesis Sizer Dilator is used to keep the shunt open while changing the prosthesis
- Using the Dilator, the shunt channel can be dilated in one step during placement of a voice prosthesis and used to measure the size with the scale
- ➤ The dilator is available in two sizes: size 18 Fr. is suitable for all 16 Fr. voice prosthesis and size 22 Fr. is suitable for all 20 Fr. shunt valves