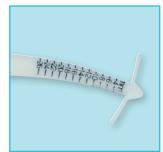

## **BLOM-SINGER® PROSTHESIS SIZER DILATOR**

- The Blom-Singer® Prosthesis Sizer Dilator is used to keep the shunt open while changing the prosthesis
- Using the Dilator, the shunt channel can be dilated in one step during placement of a voice prosthesis and used to measure the size with the scale
- ➤ The dilator is available in two sizes: size 18 Fr. is suitable for all 16 Fr. voice prosthesis and size 22 Fr. is suitable for all 20 Fr. shunt valves

## **Order information:**

Blom-Singer® Prosthesis Sizer Dilator Blom-Singer® Prosthesis Sizer Dilator

18 Fr. (for 16 Fr. voice prosthesis)
22 Fr. (for 20 Fr. voice prosthesis)

BE2051 BE2052